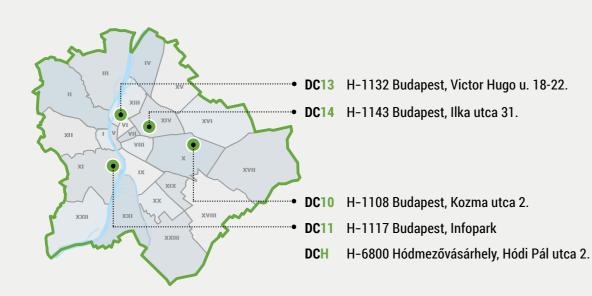

11 000 kms of optical cable and 11 border crossing points

23 000 end users' IT tools operating service

5 data centers with a gross capacity of > 3500 m<sup>2</sup>

5 000 clients

600 well-prepared workers

### DC10-III: Hungary's most advanced data center

The data centres of Invitech have been implemented in accordance with the international recommendations specified by Uptime Institute. These recommendations cover the specific technological details, and are to serve the effective assessment and comparison of infrastructure. Tier III means an infrastructure that can be managed without affecting the continuity of ICT service (availability: 99.98%).

#### DATA CENTER SERVICES

The design documentation and implementation of our new DC10-III data center is the only one in Hungary to obtain **international TIER III classification**.

The cloud-based solutions are reliable, can be tailored to the client's needs and they are cost-effective, as well.